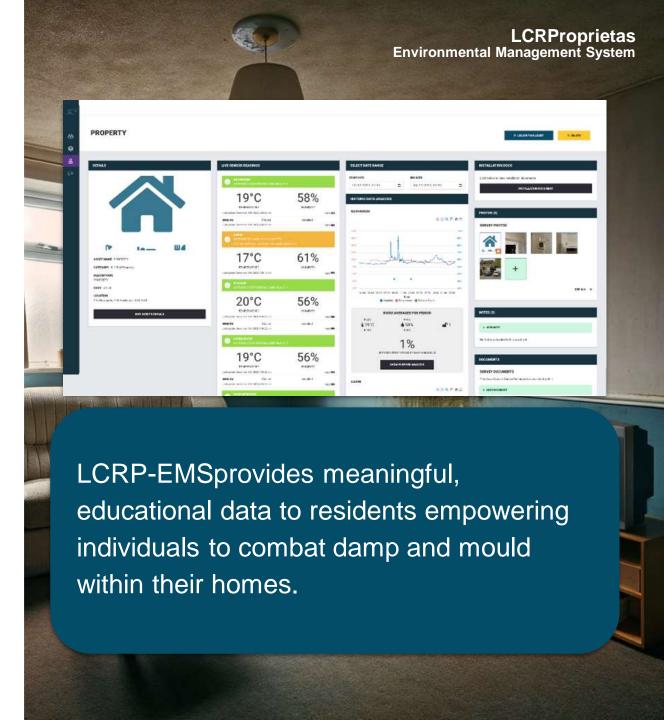

# **Residential Page**

LCRP-EMS residential page offers real time insight into property conditions including:

- Live Readings with rag status (Red, Amber, Green)
- Historical Graphed Data
- Averaged and Aggregated Data
- Asset Management Functions