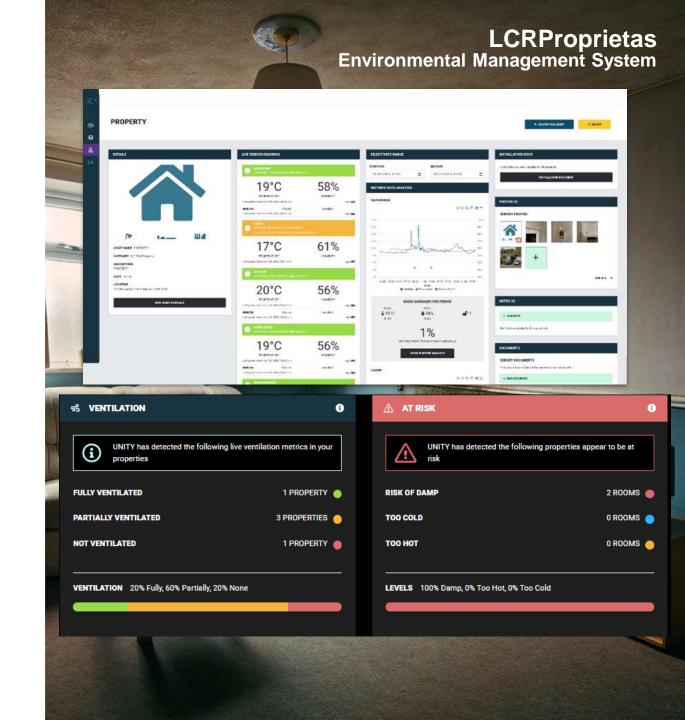

# **Residential Page**

LCRP-EMS residential page offers real time insight into property conditions including:

- Live Readings with rag status (Red, Amber, Green)
- Historical Graphed Data
- Averaged and Aggregated Data
- Asset Management Functions

# **Solution Management Interface**

LCRP-EMS management interface provides an overview of monitored properties, giving a way to monitor the entire portfolio. With it displaying:

- -Key trends from sensor data
- -Properties at risk from damp and mould, fuel poverty, and extreme heat.
- -Offline sensor and battery management.