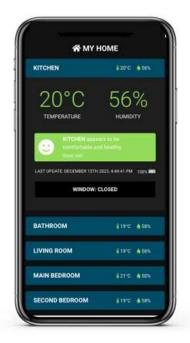

# **User Interface App**

LCRP-EMS has a companion app displaying live home data in a clear, easy to read format, with direct access to our Help Hub.

- Live whole home readings.
- Personalised tips for customer homes
- Access to Help Hub materials
- Supports Multi Language