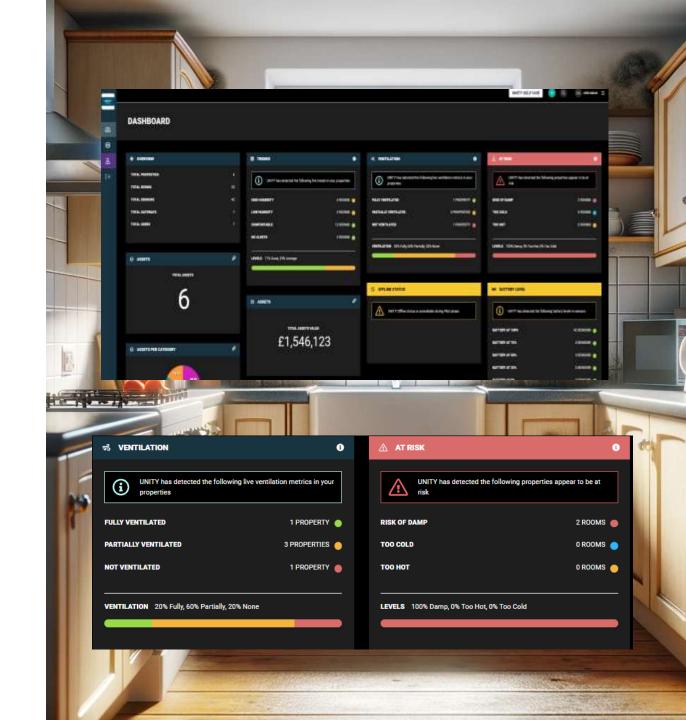

# **Solution Management Interface**

LCRP-EMS management interface provides an overview of monitored properties, giving a way to monitor the entire portfolio. With it displaying:

- -Key trends from sensor data
- -Properties at risk from damp and mould, fuel poverty, and extreme heat.
- -Offline sensor and battery management.