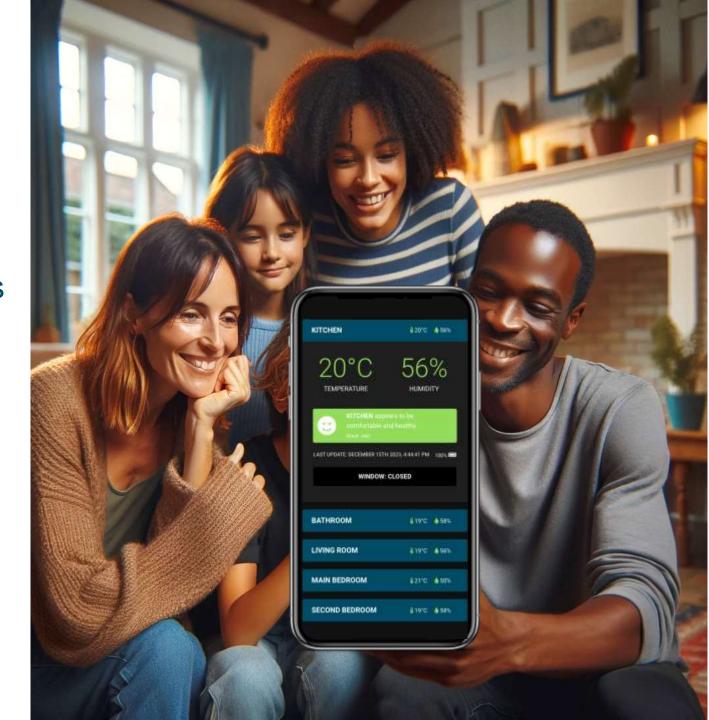

# **User Interface App**

LCRP-EMS has a companion app displaying live home data in a clear, easy to read format, with direct access to our Help Hub.

- Live whole home readings.
- Personalised tips for customer homes
- Access to Help Hub materials
- Supports Multi Language