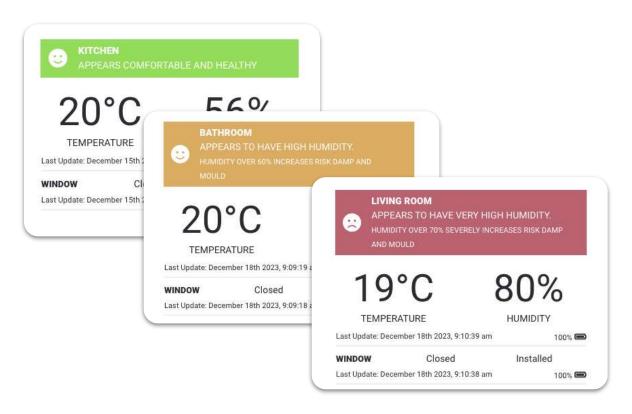

# Detection & Prevention CRP-EMS measures ventilation,

temperature and humidity. By providing good, sensor-based data, residents and social landlords can identify and prevent the conditions that lead to a build-up of damp, mildew and mould

# **User Interface App**

LCRP-EMS has a companion app displaying live home data in a clear, easy to read format, with direct access to our Help Hub.

- Live whole home readings.
- Personalised tips for customer homes
- Access to Help Hub materials
- Supports Multi Language