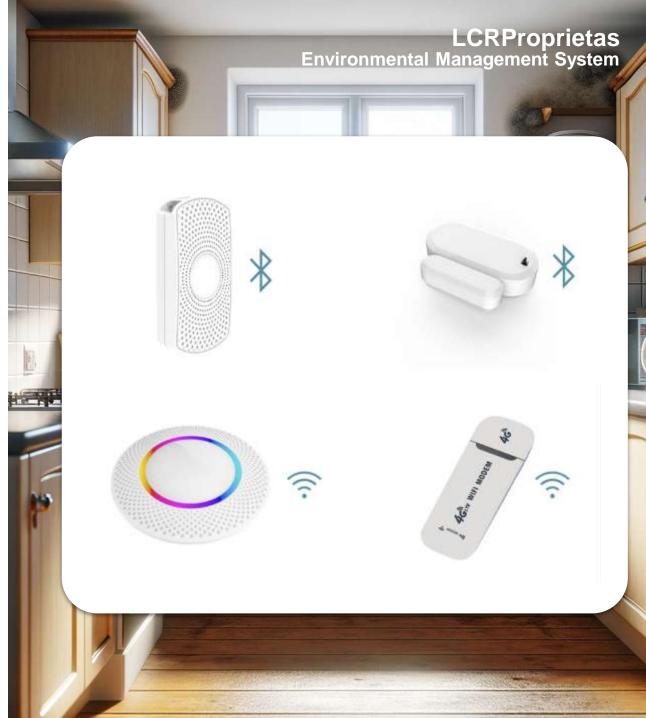

# **Connected Homes**

LCRP-EMS deploys IOT devices to monitor Temperature, Humidity and Window events in customer homes

# Solution Additional Info

- -All sensors are connected via Bluetooth and our gateway is cellular enabled, LCRP-EMS does not require household WIFI
- -All sensors are wireless and do not require cabling
- **-LCRP-EMS** has a fast installation process and can be **installed in under 20 minutes**
- **-LCRP-EMS** gateway costs **less than £0.50** per year to run
- -Organisations have full access to LCRP-EMS, with customers having access to live, read only data.