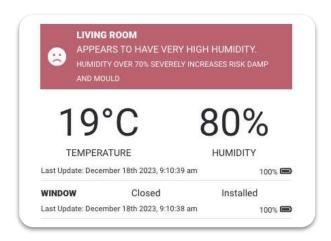

# Detection & Prevention CRP-EMS measures ventilation,

temperature and humidity. By providing good, sensor-based data, residents and social landlords can identify and prevent the conditions that lead to a build-up of damp, mildew and mould

# **Connected Homes**

LCRP-EMS deploys IOT devices to monitor Temperature, Humidity and Window events in customer homes