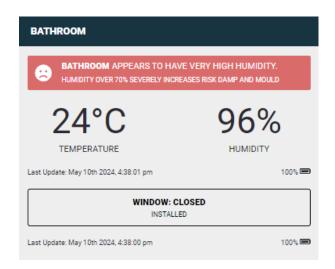

# Detection & Prevention CRP-EMS measures ventilation,

temperature and humidity. By providing good, sensor-based data, residents and social landlords can identify and prevent the conditions that lead to a build-up of damp, mildew and mould

# **Connected Homes**

LCRP-EMS deploys IOT devices to monitor Temperature, Humidity and Window events in customer homes