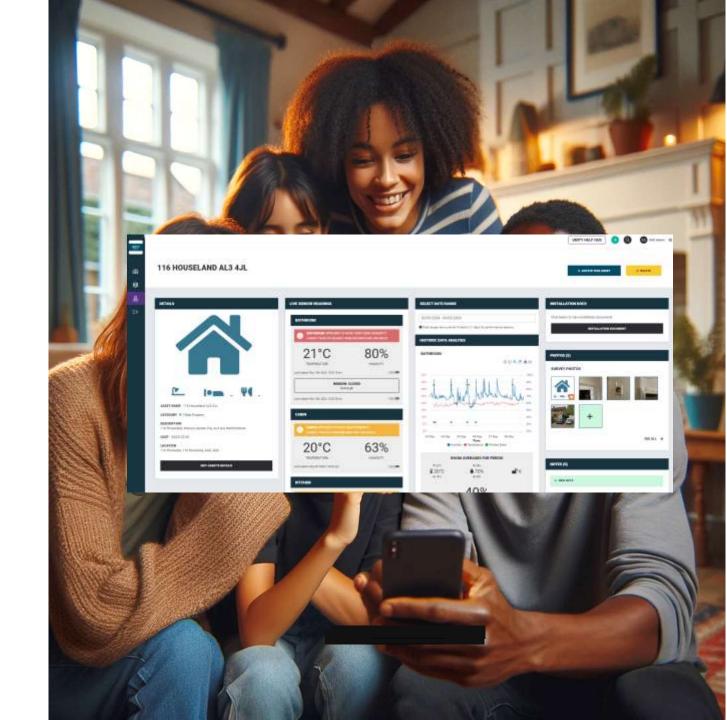

# **Residential Page**

LCRP-EMS residential page offers real time insight into property conditions including:

- Live Readings with rag status (Red, Amber, Green)
- Historical Graphed Data
- Averaged and Aggregated Data
- Asset Management Functions