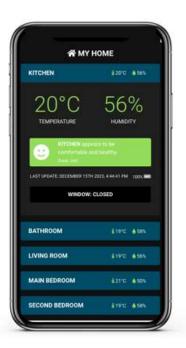

# **User Interface App**

LCRP-EMS has a companion app displaying live home data in a clear, easy to read format, with direct access to our Help Hub.

- Live whole home readings.
- Personalised tips for customer homes
- Access to Help Hub materials
- Supports Multi Language