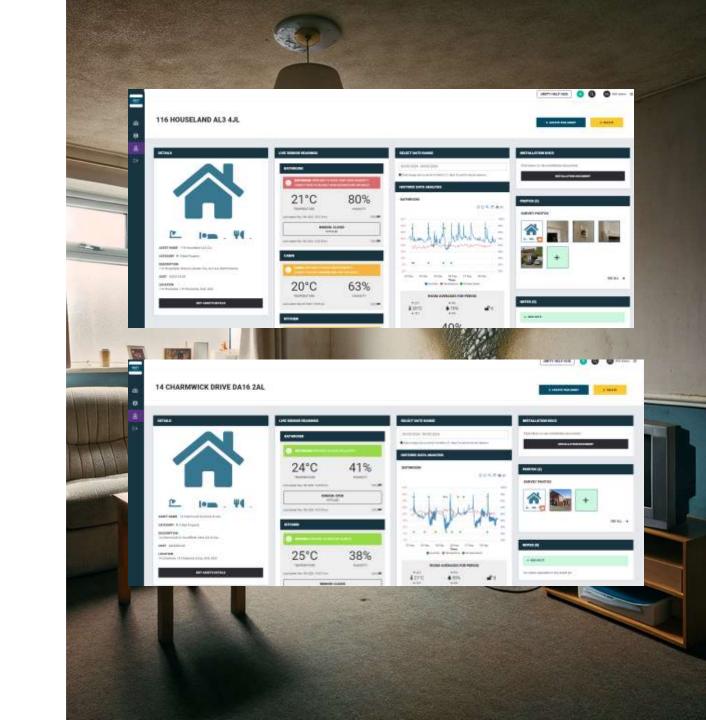

# **Residential Page**

LCRP-EMS residential page offers real time insight into property conditions including:

- Live Readings with rag status (Red, Amber, Green)
- Historical Graphed Data
- Averaged and Aggregated Data
- Asset Management Functions