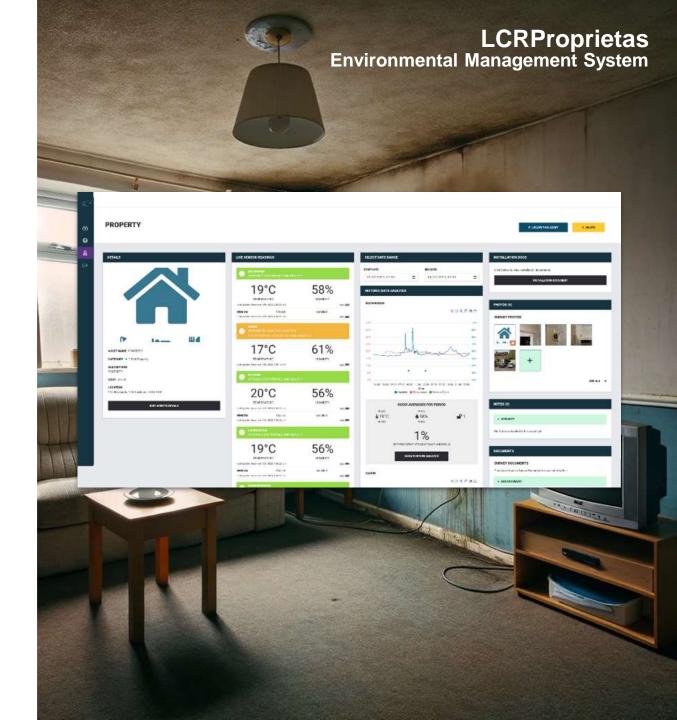

# **Residential Page**

LCRP-EMS residential page offers real time insight into property conditions including:

- Live Readings with rag status (Red, Amber, Green)
- Historical Graphed Data
- Averaged and Aggregated Data
- Asset Management Functions

# **Solution Management Interface**

LCRP-EMS management interface provides an overview of monitored properties, giving a way to monitor the entire portfolio. With it displaying:

- -Key trends from sensor data
- -Properties at risk from damp and mould, fuel poverty, and extreme heat.
- -Offline sensor and battery management.