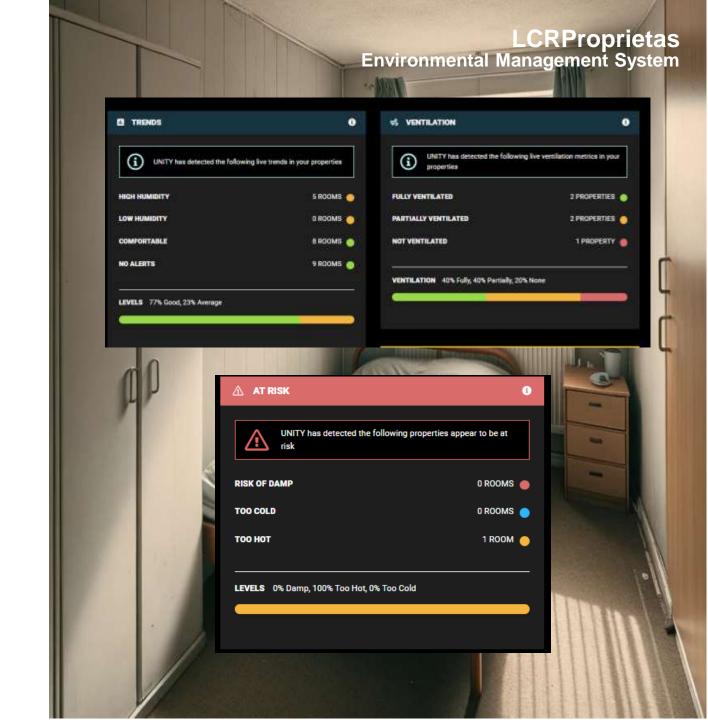

# **Solution Management Interface**

LCRP-EMS management interface provides an overview of monitored properties, giving a way to monitor the entire portfolio. With it displaying:

- -Key trends from sensor data
- -Properties at risk from damp and mould, fuel poverty, and extreme heat.
- -Offline sensor and battery management.